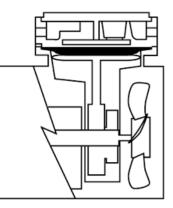

Signatone Model numbers: S-VAC...115V / 60Hz / 4.2 Amps

S-VAC-220...220V / 50Hz / 1 Amps

**Boxed dimension**: 9"H x 9"W x 10"L **Shipping Weight:** 17 lbs In reciprocating motion, with a short stroke, the diaphragm at the top of the connecting rod flexes up and down in a closed chamber, creating pressure or vacuum.